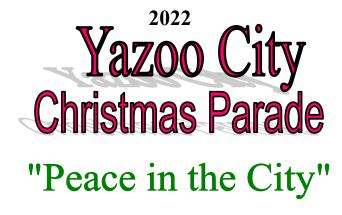

City of Yazoo City and its Partners

If you have any questions,
please contact City of Yazoo
at

662-746-3211.

of our

2022 Christmas Parade

"Peace in the City"

We look forward to seeing
your smiling face at our

2022 Christmas Parade.

Tuesday, December 6,
2022
6:00 p.m.
Main Street
Yazoo City, Mississippi

## Peace in the City

The City of Yazoo "Peace in the City"
theme will be held in
Downtown Yazoo City on Tuesday,
December 6, 2022 starting at 6pm. Line up
begins at 5:00 pm at First Baptist Church on
Grand Avenue.